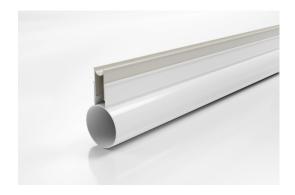

## 90mm Slot Drain with UPVC Beige Insert

The SD90 Slot Drain features a 25mm opening on the top with 20 slots draining into a concealed 90mm drain pipe with UPVC beige insert.

The Slot Drain can be completed with a 30mm wide architectural wedge-wire grate as an optional item.