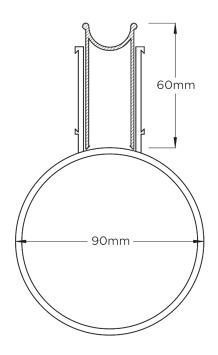

## 90mm Slot Drain with UPVC Beige Insert

The SD90 Slot Drain features a 25mm opening on the top with 20 slots draining into a concealed 90mm drain pipe with UPVC beige insert.

The Slot Drain can be completed with a 30mm wide architectural wedge-wire grate as an optional item.

#### **SPECIFICATIONS + DIMENSIONS**

Channel Width25mmChannel DepthAdjustableLength(s)3030mmOutlet SizeN/A