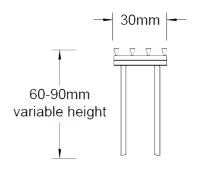

## **SPECIFICATIONS + DIMENSIONS**

**Channel Width** 30mm **Channel Depth** Adjustable

Length(s) 1000mm 1500mm

**Outlet Size** N/A