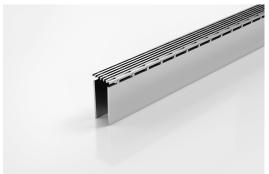

## **Slot Drain**

component to fit the Slot Drain SD90 - Please note SD90 Slot Drain is sold separately

The latest addition to the original SlotDrain, we now have the narrowest stainless steel grate to add style to the Slotdrain.

This is a Wedgewire Stainless Steel Grate

Please be aware that depending on the installation environment, for a pool installation or close to a surf beach, you may need to have your stainless steel grates electropolished.

Code SDiAR Range Slot Drain **Grate Style AR Category** Components

Steel Grade 316