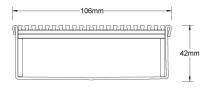

Please be aware that depending on the installation environment, for a pool installation or close to a surf beach, you may need to have your stainless steel grates electropolished.

Channel Width 106mm
Channel Depth 42mm
Length(s) As Required

**Outlet Size** DN40, DN50, DN65, DN80, DN100

Code 100ARi40MTL

Range 100

Grate Style AR

Category Made-to-Length

Channel Material Stainless Steel

Steel Grade 316

Grates longer than 1500mm supplied in sections. Tile Inserts longer than 1200mm supplied in sections. Channels over 3000mm supplied in sections with joiner. +/-2mm tolerance on dimensions.