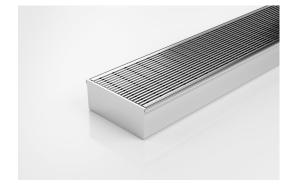

## **Linear Drain**

The 100ARi40MTL is the original premium architectural grate featuring a 2mm wire/2.5mm gap.

Manufactured from 316 marine grade stainless steel this drainage is made to specified length with specified outlet position

Please be aware that depending on the installation environment, for a pool installation or close to a surf beach, you may need to have your stainless steel grates electropolished.

Channel Width 106mm
Channel Depth 42mm
Length(s) As Required

**Outlet Size** DN40, DN50, DN65, DN80, DN100

Code 100ARi40MTL

Range 100

Grate Style AR

Category Made-to-Length

Channel Material Stainless Steel

Steel Grade 316

Grates longer than 1500mm supplied in sections. Tile Inserts longer than 1200mm supplied in sections. Channels over 3000mm supplied in sections with joiner. +/-2mm tolerance on dimensions.