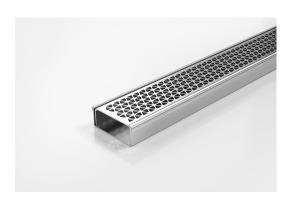

# 65MNDi25 Linear Drain

Code 65MNDi25 Range 65 Grate Style MND Category Modular Kits Channel Material Stainless Steel Steel Grade 316

Grates longer than 1500mm supplied in sections. Tile Inserts longer than 1200mm supplied in sections. Channels over 3000mm supplied in sections with joiner. +/-2mm tolerance on dimensions.

Modular drainage system with a stainless steel grate and stainless steel channel. A world first in architectural linear grates, the partnership with Marc Newson has created a new decorative solution for wet areas, incorporating Newson's signature tessellated hexagonal pattern. Please be aware that depending on the installation environment, for a pool installation or close to a surf beach, you may need to have your stainless steel grates electropolished.Lengths over 3000mm available on request.

Stormtech Modular Kits are supplied with grate and oversized channel to be cut down on site. One piece channel comes with pre punched spigot with outlet extender (kits up to 2000mm long). Oversized channel enables choice of outlet positions: centre, end or wherever preferred. Kits over 2000mm long and kits requiring multiple outlets are supplied with outlet on joiner plate. All kits are supplied with 2x clip-on end caps.