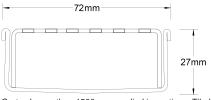

## **SPECIFICATIONS + DIMENSIONS**

| Channel   | Width |
|-----------|-------|
| Channel   | Depth |
| Length(s) |       |

72mm 27mm 900mm 1000mm 1200mm 1500mm 1800mm 1900mm 2000mm DN50