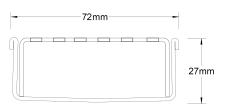

Refer to AS3500 for outlet pipe sizes specific to your installation.

Channel Width 72mm Channel Depth 27mm

**Length(s)** 900mm 1000mm 1200mm 1500mm

Outlet Size DN50