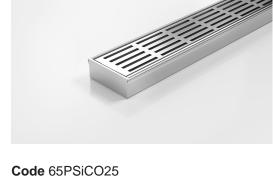

## 65PSiCO25

## **Linear Drain**

The 65PS is a punched slot grate design.

Manufactured from 316 marine grade stainless steel with a centre outlet. Please be aware that depending on the installation environment, for a pool installation or close to a surf beach, you may need to have your stainless steel grates electropolished.