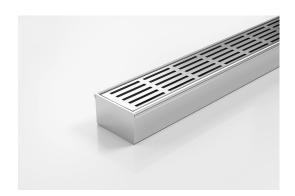

## **Linear Drain**

All stainless steel drainage unit made to specified length with specified outlet position.

The 65PS40 is a Punched Slot grate design.

Manufactured from 316 marine grade the 65PS40 is 65mm wide and 40mm deep.