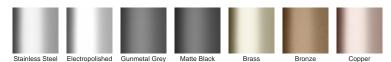

Refer to AS3500 for outlet pipe sizes specific to your installation.

Channel Width 72mm
Channel Depth 42mm
Length(s) As Required
Outlet Size DN40, DN50, DN65

STORMTECH COLOUR FINISHES

Electroplate finishes subject to natural variation with time and local environment. Factors such as pools/surf beaches may require electropolishing. Contact us for suitability.