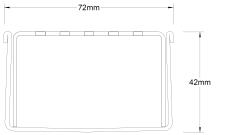

Refer to AS3500 for outlet pipe sizes specific to your installation.

Channel Width 72mm
Channel Depth 42mm
Length(s) As Required
Outlet Size DN40, DN50, DN65

STORMTECH COLOUR FINISHES

Electroplate finishes subject to natural variation with time and local environment. Factors such as pools/surf beaches may require electropolishing. Contact us for suitability.