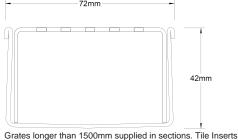

Refer to AS3500 for outlet pipe sizes specific to your installation. (Grate/Channel Lengths Provided) 900mm/1500mm, 1000mm/1500mm, 1200mm/1800mm,...

Channel Material Stainless Steel
Steel Grade 316

longer than 1200mm supplied in sections. Channels over 3000mm supplied in sections with joiner. +/-2mm tolerance on dimensions.

#### **SPECIFICATIONS + DIMENSIONS**

Channel Width 72mm Channel Depth 42mm

**Length(s)** 900mm 1000mm 1200mm 1500mm

1800mm 1900mm 2000mm

Outlet Size DN50