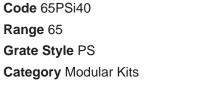

#### **SPECIFICATIONS + DIMENSIONS**

Channel Width 72mm Channel Depth 42mm

**Length(s)** 900mm 1000mm 1200mm 1500mm

1800mm 1900mm 2000mm

Outlet Size DN50