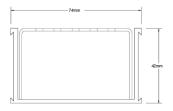

#### **SPECIFICATIONS + DIMENSIONS**

Channel Width 74mm Channel Depth 42mm

**Length(s)** 900mm 1000mm 1200mm 1500mm

1800mm 1900mm 2000mm 2100mm 2200mm 2400mm 2500mm 2700mm

3000mm

Outlet Size DN40, DN50