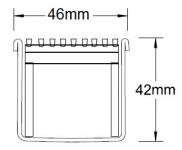

## **SPECIFICATIONS + DIMENSIONS**

Channel Width Channel Depth Length(s) Outlet Size 46mm 42mm As Required DN40