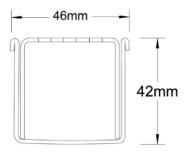

Refer to AS3500 for outlet pipe sizes specific to your installation.

Channel Width 46mm
Channel Depth 42mm
Length(s) As Required
Outlet Size DN40