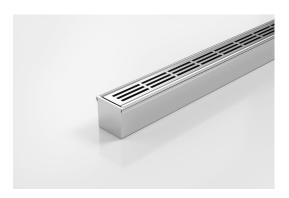

## **Linear Drain**

The 38PSi40 is a Punched Slot grate design.

Manufactured from 316 marine grade the 38PS is 38mm wide and 40mm deep. All stainless steel drainage unit made to specified length with specified outlet position.