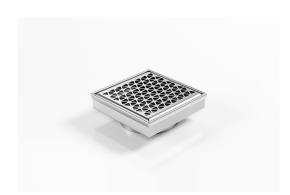

## **Square Floor Waste**

**Square Floor waste with Marc Newson design** grate

The SQ Range of floor waste units allow the integration of a standard floor waste with Stormtech linear drainage.

Floor waste measures 104mm x 104mm.