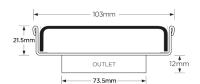

#### **SPECIFICATIONS + DIMENSIONS**

Channel Width104mmChannel Depth22mmLength(s)104mmOutlet SizeDN80