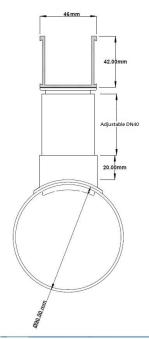

## **SPECIFICATIONS + DIMENSIONS**

Channel Width 46mm
Channel Depth 42mm
Length(s) 3000mm
Outlet Size N/A

Code 38G90
Range Special Assembly
Category Modular Kits
Channel Material uPVC

Grates longer than 1500mm supplied in sections. Tile Inserts longer than 1200mm supplied in sections. Channels over 3000mm supplied in sections with joiner. +/-2mm tolerance on dimensions