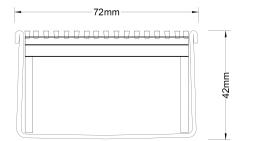

#### **SPECIFICATIONS + DIMENSIONS**

Channel Width 72mm
Channel Depth 42mm
Length(s) As Required
Outlet Size DN40, DN50, DN65