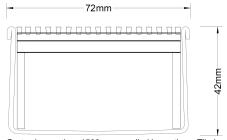

## **SPECIFICATIONS + DIMENSIONS**

| Channel Width |  |
|---------------|--|
| Channel Depth |  |
| Length(s)     |  |
|               |  |

72mm 42mm 900mm 1000mm 1200mm 1500mm 1800mm 1900mm 2000mm DN50