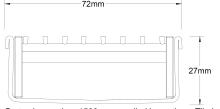

# **Linear Drain**

The 65TR25 is a standard grate design featuring a 3mm wire/5mm gap.

Manufactured from 316 marine grade the 65TR25 is 65mm wide and 25mm deep. All stainless steel drainage unit with centre outlet position.

## **SPECIFICATIONS + DIMENSIONS**

Channel Width 72mm Channel Depth 27mm

**Length(s)** 900mm 1000mm 1200mm 1500mm

Outlet Size DN50