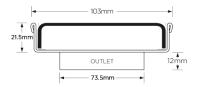

Available with 89mm, 76mm or 44mm outlet.

#### **SPECIFICATIONS + DIMENSIONS**

Channel Width104mmChannel Depth22mmLength(s)104mmOutlet SizeDN80