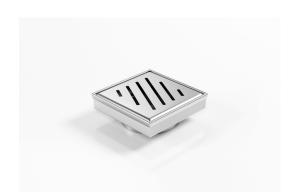

## **Square Floor Waste**

Square Floor waste with a punched angle slot grate

The SQ Range of floor waste units allow the integration of a standard floor waste with Stormtech linear drainage.

Floor waste measures 104mm x 104mm.