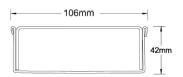

Please be aware that depending on the installation environment, for a pool installation or close to a surf beach, you may need to have your stainless steel grates electropolished.

Channel Width 106mm
Channel Depth 42mm
Length(s) As Required