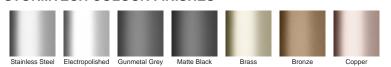

## STORMTECH COLOUR FINISHES

Electroplate finishes subject to natural variation with time and local environment. Factors such as pools/surf beaches may require electropolishing. Contact us for suitability.

Please be aware that depending on the installation environment, for a pool installation or close to a surf beach, you may need to have your stainless steel grates electropolished.

Channel Width 106mm
Channel Depth 42mm
Length(s) As Required