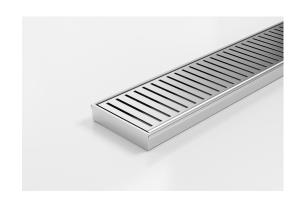

## **Linear Drain**

Complete stainless steel drainage unit with centre outlet.

The 100PPS20 is a punched angle slot grate design manufactured from 316 marine grade stainless steel.

#### **SPECIFICATIONS + DIMENSIONS**

**Channel Width** 106mm **Channel Depth** 23mm

**Length(s)** 900mm 1000mm 1200mm 1500mm

Outlet Size DN80