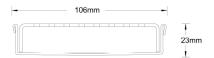

#### **SPECIFICATIONS + DIMENSIONS**

**Channel Width** 106mm **Channel Depth** 23mm

**Length(s)** 900mm 1000mm 1200mm 1500mm

Outlet Size DN80