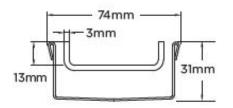

## **SPECIFICATIONS + DIMENSIONS**

Channel Width Channel Depth Length(s) Outlet Size 74mm 31mm As Required DN40, DN50, DN65