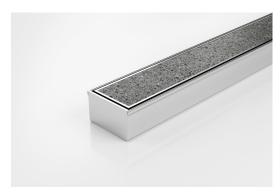

## **Tile Insert Drain**

The 65Tii40 is a Tile Insert Drain manufactured from 3mm thick 316 marine grade stainless steel.

Suitable for tiles up to 25mm thick.

The maximum length of the tile insert will be 1200mm in one piece, channels longer than 1200mm will have inserts in multiple equal sections