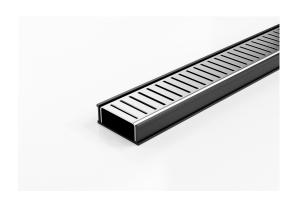

## **Linear Drain**

Modular drainage system with a stainless steel grate and uPVC channel and fittings.

The 65PPSGBL25 is a slot perforated grate design manufactured from 316 marine grade stainless steel. Combined with a UPVC drainage channel it offers an affordable option to use the Slimline system.

Code 65PPSGBL25

Range 65

**Grate Style PPS** 

**Category** Modular Kits

Channel Material uPVC

Steel Grade 316

Grates longer than 1500mm supplied in sections. Tile Inserts longer than 1200mm supplied in sections. Channels over 3000mm supplied in sections with joiner. +/-2mm tolerance on dimensions.