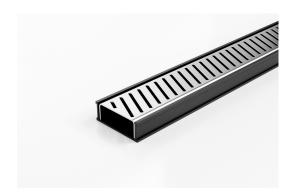

## **Linear Drain**

Modular drainage system with a stainless steel grate and uPVC channel and fittings.

The 65PASGBL25 is a slot perforated grate design manufactured from 316 marine grade stainless steel. Combined with a UPVC drainage channel it offers an affordable option to use the Slimline system.

Black uPVC channel only suitable for Internal use only

Refer to AS3500 for outlet pipe sizes specific to your installation.

Code 65PASGBL25

Range 65

Grate Style PAS

**Category** Modular Kits

Channel Material uPVC

Steel Grade 316

Grates longer than 1500mm supplied in sections. Tile Inserts longer than 1200mm supplied in sections. Channels over 3000mm supplied in sections with joiner. +/-2mm tolerance on dimensions.