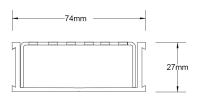

### **SPECIFICATIONS + DIMENSIONS**

Channel Width 74mm Channel Depth 27mm

**Length(s)** 900mm 1000mm 1200mm 1500mm

1800mm 2000mm 2200mm 2400mm

2700mm 3000mm

Outlet Size DN40, DN50