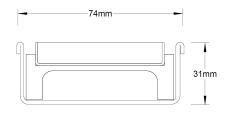

Refer to AS3500 for outlet pipe sizes specific to your installation.

Channel Width 74mm Channel Depth 31mm

**Length(s)** 900mm 1000mm 1200mm

Outlet Size DN50

Category Fixed-Length Units

**Channel Material** Stainless Steel **Steel Grade** 316