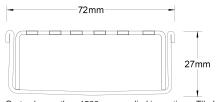

## **SPECIFICATIONS + DIMENSIONS**

Channel Width 72mm Channel Depth 27mm

**Length(s)** 900mm 1000mm 1200mm 1500mm

1800mm 1900mm 2000mm

Outlet Size DN50