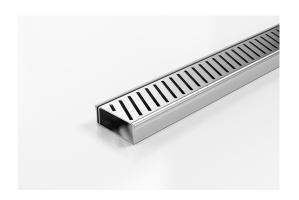

# **Linear Drain**

Modular drainage system with a stainless steel grate and stainless steel channel.

The 65PAS25 is a punched slot grate design. The 65PASi25 is a modular drainage kit with stainless steel grate(s), stainless steel drainage channel and fittings. It is size adjustable and will be assembled at the time of installation. All components are manufactured from 316 marine grade stainless steel.

Stormtech Modular Kits are supplied with grate and oversized channel to be cut down on site. One piece channel comes with pre punched spigot with outlet extender (kits up to 2000mm long). Oversized channel enables choice of outlet positions: centre, end or wherever preferred. Kits over 2000mm long and kits requiring multiple outlets are supplied with outlet on joiner plate. All kits are supplied with 2x clip-on end caps.