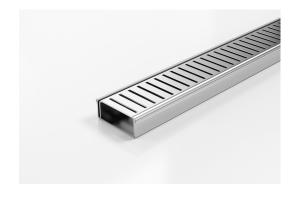

# **Linear Drain**

Modular drainage system with a stainless steel grate and stainless steel channel.

The 65PPS25 is a punched slot grate design. The 65PPSi25 is a modular drainage kit with stainless steel grate(s), stainless steel drainage channel and fittings. It is size adjustable and will be assembled at the time of installation. All components are manufactured from 316 marine grade stainless steel.

Stormtech Modular Kits are supplied with grate and oversized channel to be cut down on site. One piece channel comes with pre punched spigot with outlet extender (kits up to 2000mm long). Oversized channel enables choice of outlet positions: centre, end or wherever preferred. Kits over 2000mm long and kits requiring multiple outlets are supplied with outlet on joiner plate. All kits are supplied with 2x clip-on end caps.