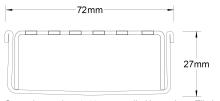

## **SPECIFICATIONS + DIMENSIONS**

Channel Width 72mm Channel Depth 27mm

**Length(s)** 900mm 1000mm 1200mm 1500mm

1800mm 1900mm 2000mm

Outlet Size DN50