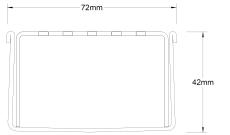

### **SPECIFICATIONS + DIMENSIONS**

Channel Width 72mm
Channel Depth 42mm
Length(s) As Required
Outlet Size DN40, DN50, DN65