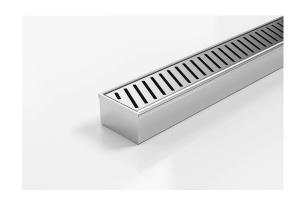

## **Linear Drain**

All stainless steel drainage unit made to specified length with specified outlet position.

The 65PAS40 is a Punched Slot grate design.

Manufactured from 316 marine grade the 65PAS40 is 65mm wide and 40mm deep.