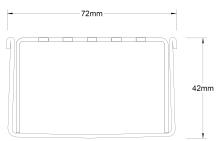

## **SPECIFICATIONS + DIMENSIONS**

Channel Width Channel Depth Length(s) Outlet Size 72mm 42mm As Required DN40, DN50, DN65