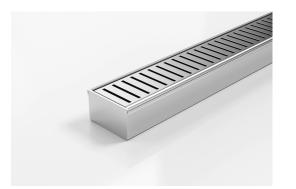

## 65PPSi40MTL Linear Drain

All stainless steel drainage unit made to specified length with specified outlet position.

The 65PPS40 is a Punched Slot grate design.

Manufactured from 316 marine grade the 65PPS40 is 65mm wide and 40mm deep.