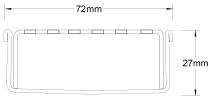

## SPECIFICATIONS + DIMENSIONS Code 65PASiCO25

MIIIIIIIIII

**Channel Width** 72mm **Channel Depth** 27mm

**Length(s)** 900mm 1000mm 1200mm 1500mm

Outlet Size DN50