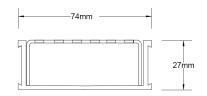

## **SPECIFICATIONS + DIMENSIONS**

| Channel Width<br>Channel Depth | 74mm<br>27mm                                              |
|--------------------------------|-----------------------------------------------------------|
| Length(s)                      | 900mm 1000mm 1200mm 1500mm<br>1800mm 2000mm 2200mm 2400mm |
|                                | 2700mm 3000mm                                             |
| Outlet Size                    | DN40, DN50                                                |