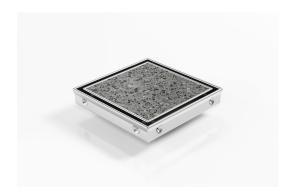

## **Square Floor waste with Tile Insert**

The SQP100Ti is a premium floor waste drain.

The SQ Range of floor waste units allow the integration of a standard floor waste with Stormtech linear drainage.

Tile Insert Floor waste measures 130mm x 130mm.

It is suitable for tiles up to 12mm thick.