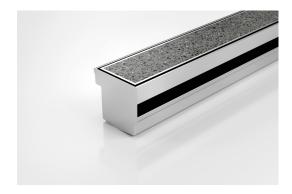

# Threshold with Sub-Sill

The 65TiTDi is a Threshold Drain for door track with sub sill tray featuring our 65mm wide Tile Insert.

For sliding and Hinged doors.

Featuring a linear stainless steel grate with concealed channel section connecting sill and sub-sill for door tracks and thresholds.

Allows door sills to be drained while having internal and external floor surfaces with no step down.

Please be aware that depending on the installation environment, for a pool installation or close to a surf beach, you may need to have your stainless steel grates electropolished.

Code 65TiTDi
Range Threshold
Grate Style Ti
Category Made-to-Length
Channel Material Stainless Steel

Steel Grade 316

Grates longer than 1500mm supplied in sections. Tile Inserts longer than 1200mm supplied in sections. Channels over 3000mm supplied in sections with joiner. +/-2mm tolerance on dimensions.