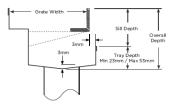

#### **SPECIFICATIONS + DIMENSIONS**

Channel Width 75mm

Channel Depth 23mm - 53mm Length(s) As Required

Outlet Size N/A