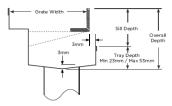

### Threshold with Sub-Sill

The 65PSTDi is a Threshold Drain for door track with sub sill tray featuring our 65mm wide Punched Slot grate.

For sliding and Hinged doors.

Featuring a linear stainless steel grate with concealed channel section connecting sill and sub-sill for door tracks and thresholds.

Allows door sills to be drained while having internal and external floor surfaces with no step down.

Please be aware that depending on the installation environment, for a pool installation or close to a surf beach, you may need to have your stainless steel grates electropolished.

#### **SPECIFICATIONS + DIMENSIONS**

Channel Width 75mm
Channel Depth Adjustable
Length(s) As Required
Outlet Size N/A