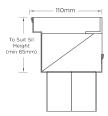

#### SPECIFICATIONS + DIMENSIONS

**Channel Width** 110mm **Channel Depth** Adjustable Length(s) As Required **Outlet Size** N/A