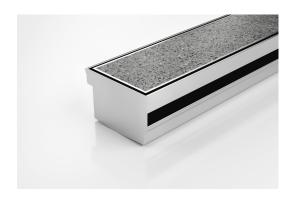

## 100TiTDi

### Threshold with Sub-Sill

The 100TiTDi is a Threshold Drain for door track with sub sill tray featuring our 100mm wide Tile Insert.

For sliding and Hinged doors.

Featuring a linear stainless steel grate with concealed channel section connecting sill and sub-sill for door tracks and thresholds.

Allows door sills to be drained while having internal and external floor surfaces with no step down.

Suitable for tiles up to 12mm thick.

Please be aware that depending on the installation environment, for a pool installation or close to a surf beach, you may need to have your stainless steel grates electropolished.