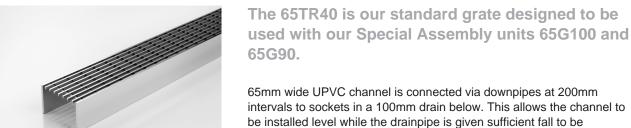

# 65TR40

This unique drainage system was recognised for its innovation by a DesignMark at the Australian International Design Awards.

Code 65TR40

Steel Grade 316

Grates longer than 1500mm supplied in sections. Tile Inserts longer than 1200mm supplied in sections. Channels over 3000mm supplied in sections with joiner. +/-2mm tolerance on dimensions.

#### SPECIFICATIONS + DIMENSIONS

Channel Width 65mm Channel Depth 40mm

**Length(s)** 900mm 1000mm 1200mm 1500mm

Outlet Size N/A