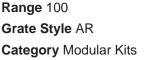

#### **SPECIFICATIONS + DIMENSIONS**

Channel Width 106mm Channel Depth 23mm

**Length(s)** 900mm 1000mm 1200mm 1500mm

1800mm 1900mm 2000mm 2100mm 2200mm 2400mm 2500mm 2700mm

3000mm

Outlet Size DN40, DN50, DN80, DN100