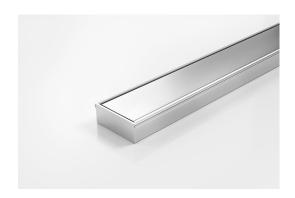

## **Linear Drain**

The 65FTi25 is a flat top insert drain.

The 65FTi25MTL is made to specific lengths with a customized outlet position along the drain.

The complete drainage unit is full 316 marine grade stainless steel.