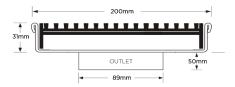

#### **SPECIFICATIONS + DIMENSIONS**

Channel Width200mmChannel Depth32mmLength(s)200mmOutlet SizeDN100

Code SQ200CRDN100 Range Square

Grate Style CR

Category Square Floor Waste

Channel Material Stainless Steel

Steel Grade 304

Grates longer than 1500mm supplied in sections. Tile Inserts longer than 1200mm supplied in sections. Channels over 3000mm supplied in sections with joiner. +/-2mm tolerance on dimensions