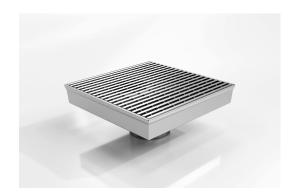

## **Square Floor Waste**

The SQ200CR is a commercial style floor waste drain.

Manufactured from 304 grade stainless steel it features a commercial style grate with a 5mm wire / 5mm gap.

Available with 89mm and 76mm outlet