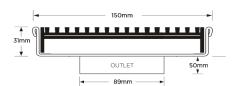

#### **SPECIFICATIONS + DIMENSIONS**

Channel Width150mmChannel Depth32mmLength(s)150mmOutlet SizeDN100