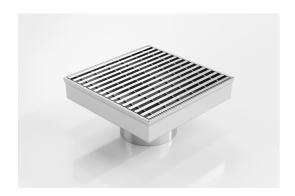

## **Square Floor Waste**

The SQ150CR is a commercial style floor waste drain.

Manufactured from 304 grade stainless steel it features a commercial style grate with a 5mm wire / 5mm gap.

Available with 89mm and 76mm outlet

Code SQ150CRDN100

Range Square

Grate Style CR

Category Square Floor Waste

Channel Material Stainless Steel

Steel Grade 304

Grates longer than 1500mm supplied in sections. Tile Inserts longer than 1200mm supplied in sections. Channels over 3000mm supplied in sections with joiner. +/-2mm tolerance on dimensions