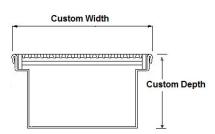

## **Linear Drain**

**Large Square Grate and Channels** 

Custom made square grate and channels to any dimension from either 316SS or 304SS.

Available in load Class A, B, C or D