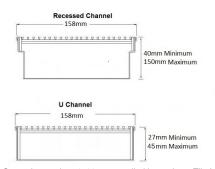

#### SPECIFICATIONS + DIMENSIONS

**Channel Width** 310mm

**Channel Depth** 27mm - 310mm Length(s) As Required

**Outlet Size** DN40, DN50, DN65, DN80, DN100