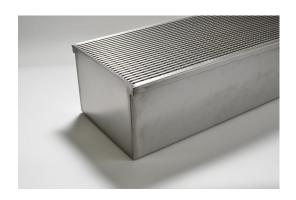

## **Linear Drain**

304 stainless steel 300mm wide grate and custom channel depth.

Depth between 27mm and 310mm.

Available with a 5mm wire x 5mm gap and 5mm wire x 5mm gap Grate Grip slip resistant dimple finish

#### SPECIFICATIONS + DIMENSIONS

**Channel Width** 310mm

**Channel Depth** 27mm - 310mm Length(s) As Required

**Outlet Size** DN40, DN50, DN65, DN80, DN100