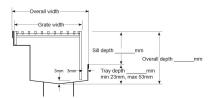

### **SPECIFICATIONS + DIMENSIONS**

Channel Width
Channel Depth
Length(s)
Outlet Size

Channel Width
Adjustable
As Required
N/A