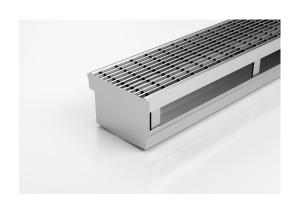

## Threshold with Sub-Sill

The 100TRTDi is a Threshold Drain for door track with sub sill tray featuring our 100mm wide standard grate.

For sliding and Hinged doors.

Featuring a linear stainless steel grate with concealed channel section connecting sill and sub-sill for door tracks and thresholds.

Allows door sills to be drained while having internal and external floor surfaces with no step down.

Please be aware that depending on the installation environment, for a pool installation or close to a surf beach, you may need to have your stainless steel grates electropolished.