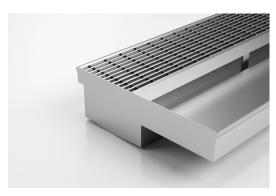

# 100TRTDiS

## Threshold with Sill

For sliding and Hinged doors.

A threshold drain for sill usage only featuring a concealed channel section system with an integrated sill suitable for all door track types.

Allows door sills to be drained while having internal and external floor surfaces with no step down.