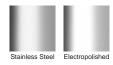

Please be aware that depending on the installation environment, for a pool installation or close to a surf beach, you may need to have your stainless steel grates electropolished.

Code 100TRTDiS
Range Threshold
Grate Style TR
Category Made-to-Length
Channel Material Stainless Steel
Steel Grade 316

### STORMTECH COLOUR FINISHES

Electroplate finishes subject to natural variation with time and local environment. Factors such as pools/surf beaches may require electropolishing. Contact us for suitability.