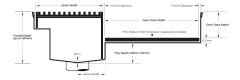

#### **SPECIFICATIONS + DIMENSIONS**

Channel Width 105mm
Channel Depth Adjustable
Length(s) As Required
Outlet Size N/A