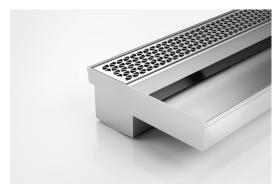

## Threshold with Sill

For sliding and Hinged doors.

A threshold drain for sill usage only featuring a concealed channel section system with an integrated sill suitable for all door track types.

Allows door sills to be drained while having internal and external floor surfaces with no step down.