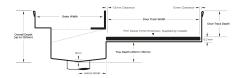

#### **SPECIFICATIONS + DIMENSIONS**

Channel Width75mmChannel DepthAdjustableLength(s)As RequiredOutlet SizeN/A