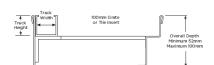

#### **SPECIFICATIONS + DIMENSIONS**

Channel Width 105mm

Channel Depth 52mm - Adjustable Length(s) As Required

Outlet Size N/A

Grate Style TR
Category Made-to-Length
Channel Material Stainless Steel
Steel Grade 316

Grates longer than 1500mm supplied in sections. Tile Inserts longer than 1200mm supplied in sections. Channels over 3000mm supplied in sections with joiner. +/-2mm tolerance on dimensions.