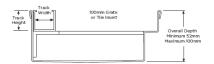

#### SPECIFICATIONS + DIMENSIONS

Channel Width 105mm

**Channel Depth** 52mm - Adjustable **Length(s)** As Required

Outlet Size N/A

Grates longer than 1500mm supplied in sections. Tile Inserts longer than 1200mm supplied in sections. Channels over 3000mm supplied in sections with joiner. +/-2mm tolerance on dimensions.