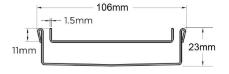

#### SPECIFICATIONS + DIMENSIONS

Channel Width 106mm
Channel Depth 23mm
Length(s) As Required

**Outlet Size** DN40, DN50, DN65, DN80, DN100