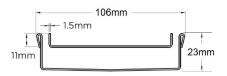

#### **SPECIFICATIONS + DIMENSIONS**

Channel Width 106mm Channel Depth 23mm

**Length(s)** 900mm 1000mm 1200mm

Outlet Size DN80