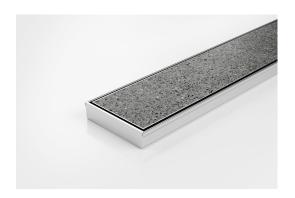

## **Tile Insert Drain**

Full stainless steel Tile Insert drain with centre outlet

The 100TiiCO20 is a fully finished ready to install all stainless steel drain unit featuring a Tile Insert Frame manufactured from 1.5mm thick 316 marine grade stainless steel.

Suitable for tiles up to 10mm thick.

Code 100TiiCO20

Range 100

Grate Style Ti

**Category** Fixed-Length Units

Channel Material Stainless Steel

Steel Grade 316

Grates longer than 1500mm supplied in sections. Tile Inserts longer than 1200mm supplied in sections. Channels over 3000mm supplied in sections with joiner. +/-2mm tolerance on dimensions.