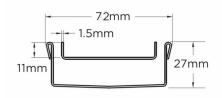

## **SPECIFICATIONS + DIMENSIONS**

Channel Width Channel Depth Length(s) Outlet Size 72mm 27mm As Required DN40, DN50, DN65