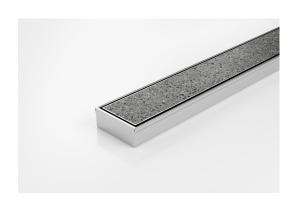

## 65Tii25MTL Tile Insert Drain

All stainless steel drainage unit made to specified length with specified outlet position.

The 65Tii25 is a Tile Insert Drain manufactured from 1.5mm thick 316 marine grade stainless steel.

Suitable for tiles up to 10mm thick.

The maximum length of the tile insert will be 1200mm in one piece, channels longer than 1200mm will have inserts in multiple equal sections