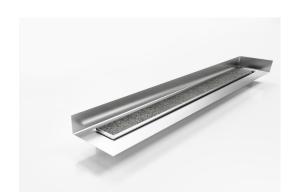

# **Linear Drain with Tile Flange**

Tile Insert drain with a custom channel with tile flange. Suitable for tiles up to 20mm thick.

The F Series features a custom made flange for floor and walls combined with a choice of grate or tile insert from Stormtech's superb designer range.

Stormtech's range of architectural grates and drains with tile flanges are designed to solve the complexities of today's building requirements

Custom made to suit your range requirements; including custom built flange ledge to suit your tile depth, outlet size and channel position.