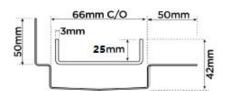

## SPECIFICATIONS + DIMENSIONS

Channel Width65mmChannel Depth42mmLength(s)As RequiredOutlet SizeDN40, DN50, DN65